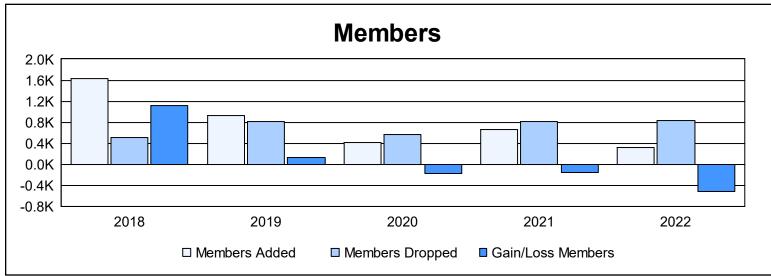

District 300C1 As of June 2022 Cumulative

| Year      | New<br>Clubs | Dropped<br>Clubs | Gain/<br>Loss<br>Clubs | New<br>Members | Charter<br>Members | Reinstate<br>Members | Transfer<br>Members | Total<br>Member<br>Added | Total<br>Members<br>Dropped | Gain/<br>Loss<br>Members |
|-----------|--------------|------------------|------------------------|----------------|--------------------|----------------------|---------------------|--------------------------|-----------------------------|--------------------------|
| 2017-2018 | 3            | 0                | 3                      | 1,496          | 96                 | 29                   | 6                   | 1,627                    | 508                         | 1,119                    |
| 2018-2019 | 2            | 0                | 2                      | 789            | 88                 | 42                   | 12                  | 931                      | 806                         | 125                      |
| 2019-2020 | 0            | 0                | 0                      | 356            | 3                  | 34                   | 11                  | 404                      | 573                         | -169                     |
| 2020-2021 | 1            | 2                | -1                     | 536            | 42                 | 52                   | 30                  | 660                      | 810                         | -150                     |
| 2021-2022 | 0            | 2                | -2                     | 267            | 2                  | 38                   | 14                  | 321                      | 835                         | -514                     |
| Average   | 1            | 1                | 0                      | 689            | 46                 | 39                   | 15                  | 789                      | 706                         | 82                       |