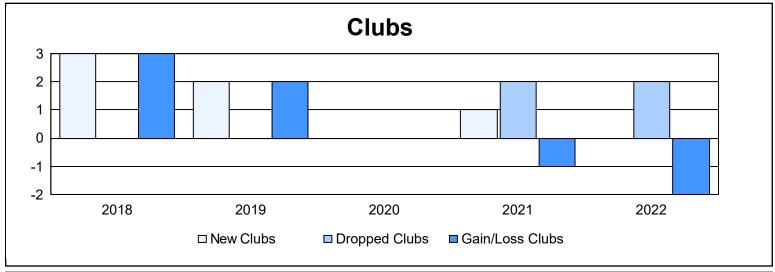

District 300C1 As of June 2022 Cumulative

| Year      | New<br>Clubs | Dropped<br>Clubs | Gain/<br>Loss<br>Clubs | New<br>Members | Charter<br>Members | Reinstate<br>Members | Transfer<br>Members | Total<br>Member<br>Added | Total<br>Members<br>Dropped | Gain/<br>Loss<br>Members |
|-----------|--------------|------------------|------------------------|----------------|--------------------|----------------------|---------------------|--------------------------|-----------------------------|--------------------------|
| 2017-2018 | 3            | 0                | 3                      | 1,496          | 96                 | 29                   | 6                   | 1,627                    | 508                         | 1,119                    |
| 2018-2019 | 2            | 0                | 2                      | 789            | 88                 | 42                   | 12                  | 931                      | 806                         | 125                      |
| 2019-2020 | 0            | 0                | 0                      | 356            | 3                  | 34                   | 11                  | 404                      | 573                         | -169                     |
| 2020-2021 | 1            | 2                | -1                     | 536            | 42                 | 52                   | 30                  | 660                      | 810                         | -150                     |
| 2021-2022 | 0            | 2                | -2                     | 267            | 2                  | 38                   | 14                  | 321                      | 835                         | -514                     |
| Average   | 1            | 1                | 0                      | 689            | 46                 | 39                   | 15                  | 789                      | 706                         | 82                       |